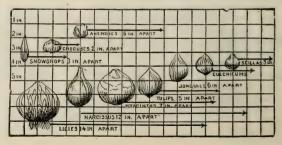

Depths and Distances for Planting. The rows should be 6 to 12 inches apart and the bulbs 4 to 8, according to size of bulb. See cut. PLEASE TAKE THIS OUT AND USE IN ORDERING. ADDRESS: